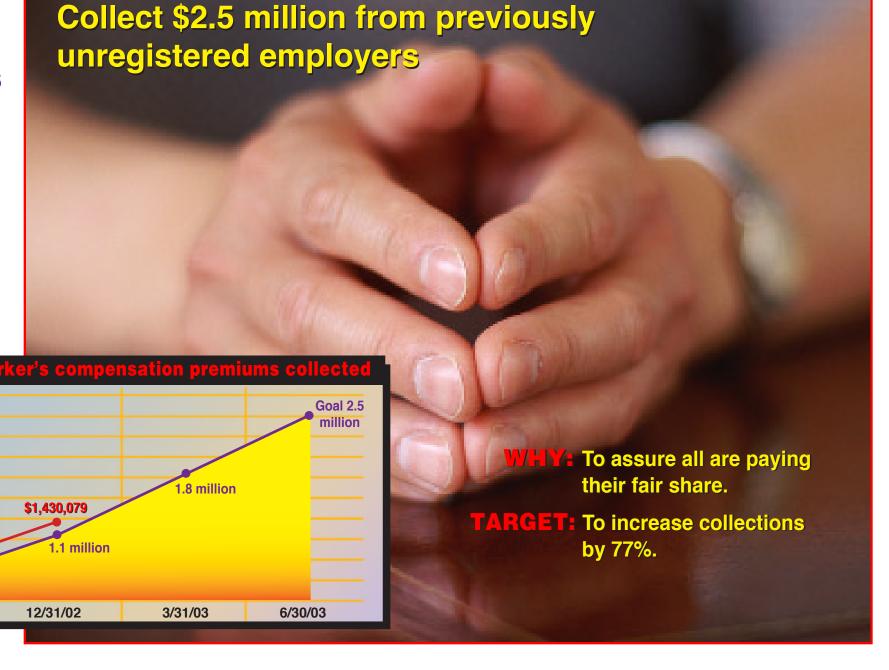

#### **Priority**

**Workers' Compensation: Providing Better Service to Employers and Employees** 

We provide sure and certain relief to injured workers and their families through effective and efficient service while controlling costs.