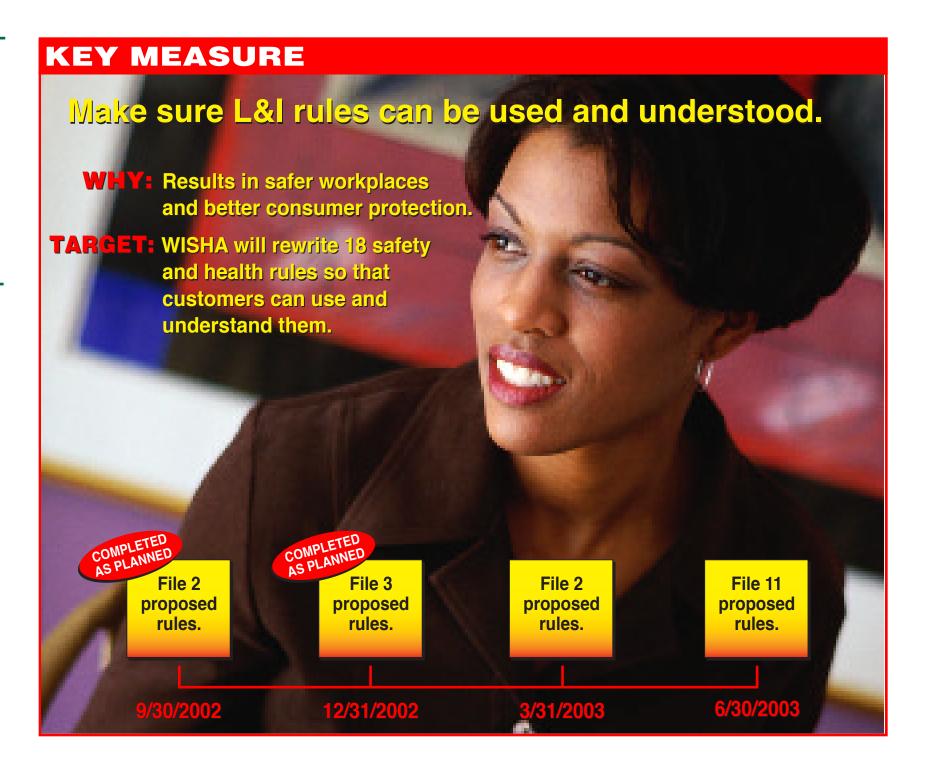

### Regulatory Improvement: Creating Rules that Make Sense and Work Well

We develop and enforce rules that are necessary, fair, understandable and consistent.

9/30/02

**KEY MEASURE** 