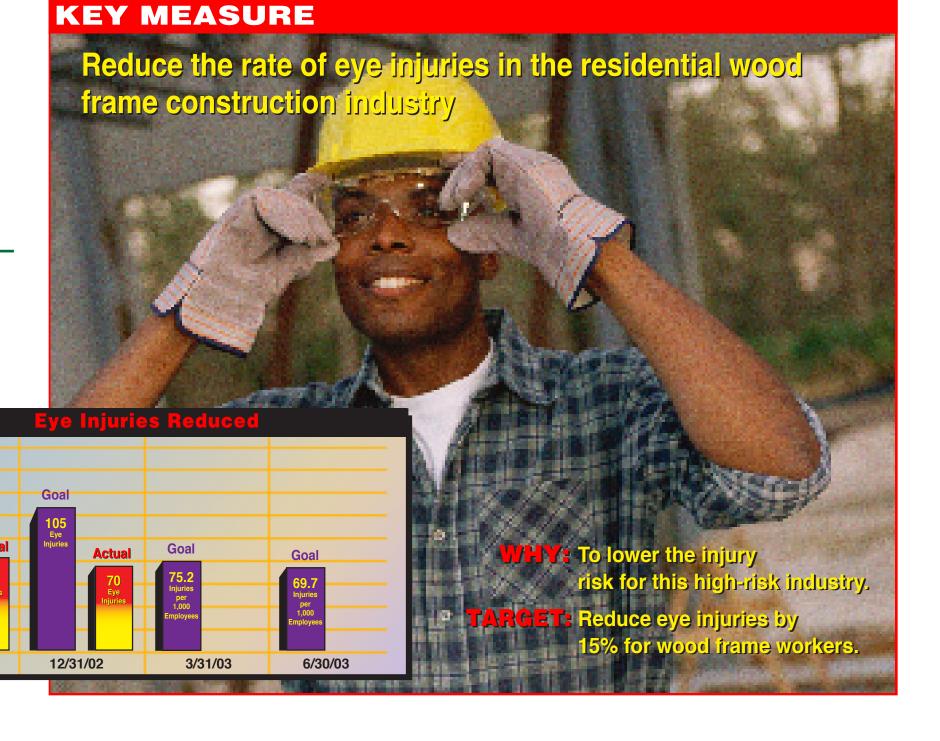

#### **Priority**

Safe Workplaces: Saving Lives and Preventing Injuries and Illnesses

We work with employees and employers to reduce hazards in every workplace.

**COMPLETED** 

**Target:** 

9/30/02