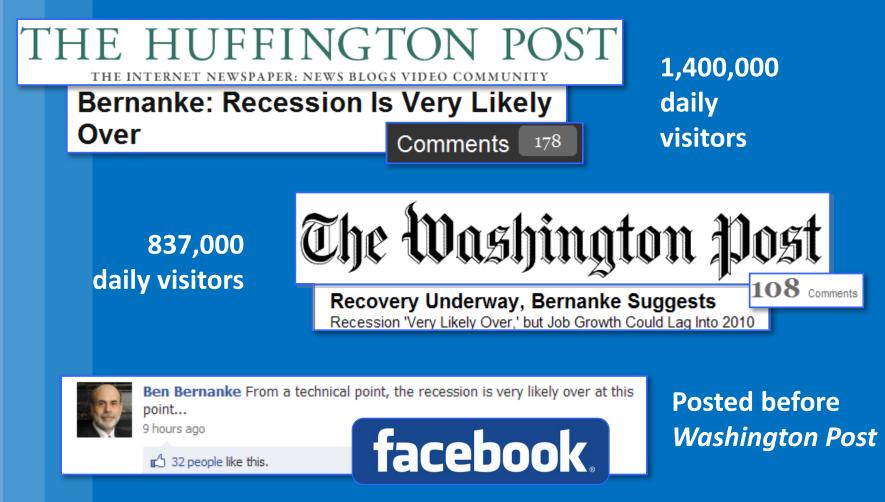

## **INFLUENCE ON TRADITIONAL MEDIA**

Online in: 1995 Daily online visitors: 2.2M Sunday circulation ('93): 1.8M Sunday circulation ('09): 1.45M Twitter accounts ('09): 37 Blogs: 69