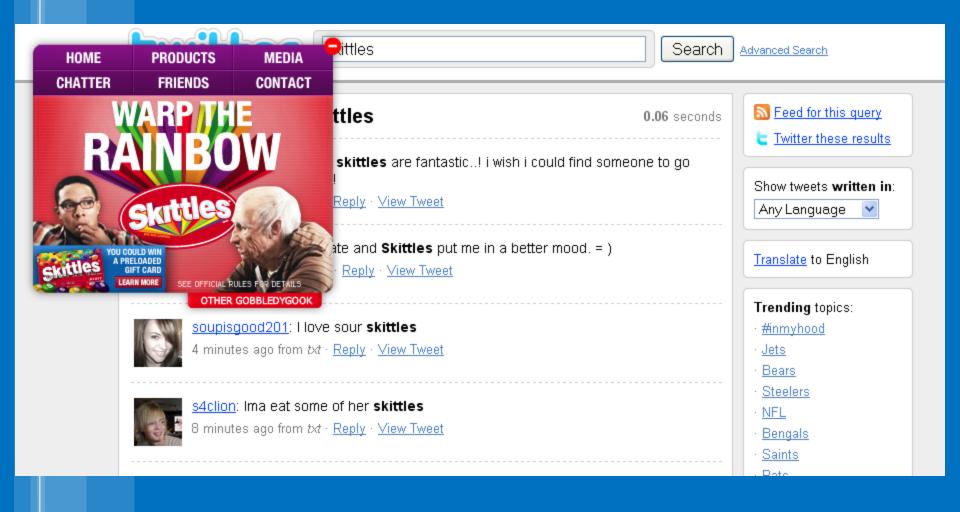

wsdot Want to see how a tunnel boring machine works? http://bit.ly/2H6ev

about 23 hours ago from web



michaelmcdaniel @wsdot How will the boring machine avoid all the old Seattle stuff under there?

about 19 hours ago from Tweetie



wsdot Know Before You Go! We've got some overnight I-5 and ramp closures in Seattle this week: http://bit.ly/AmQbr

about 20 hours ago from CoTweet



Lrantz RT @wsdot: Want to see how a tunnel boring machine works? http://bit.ly/2H6ev

about 21 hours ago from TweetDeck



LindaRantz RT @wsdot: Want to see how a tunnel boring machine works? http://bit.ly/2H6ev

about 21 hours ago from TweetDeck



rainyroo Pretty Neat! RT: @wsdot Want to see how a tunnel boring machine works? http://bit.ly/2H6ev

about 22 hours ago from API

## **The SKITTLES Experiment**



## **COLLABORATION**

Tr

## Wikis: user-generated and controlled information databases



Random article

Search

search

Go

You can support Wikipedia by making a tax-deductible donation.

 article
 discussion
 edit this page
 history

### Social network

From Wikipedia, the free encyclopedia (Redirected from Social networks)

Not to be confused with social network service.

A **social network** is a social structure made of individuals (or organizations) called "nodes," which are tied (connected) by one or more specific types of interdependency, such as friendship, kinship, financial exchange, dislike, sexual relationships, or relationships of beliefs, knowledge or prestige.

Social network analysis views social relationships in terms of network theory about *nodes* and *ties*. Nodes