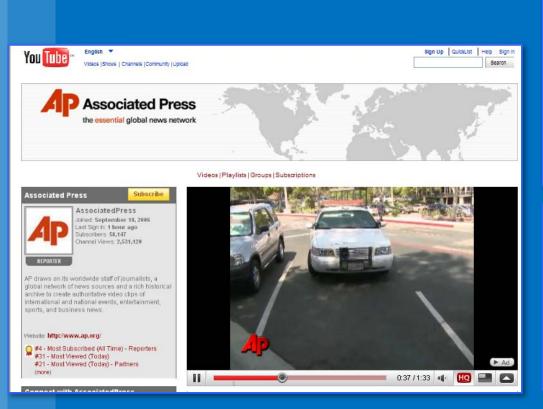

### The top video sharing site

### Video sharing site that allows hi def video

L Videos Being Watched Now (view all)

Obama on Kanye's VMA Outburst

77,179 views AssociatedPress

Kanye West embarrasses Ta Swift 1,869,629 views AfricanoBoiShow