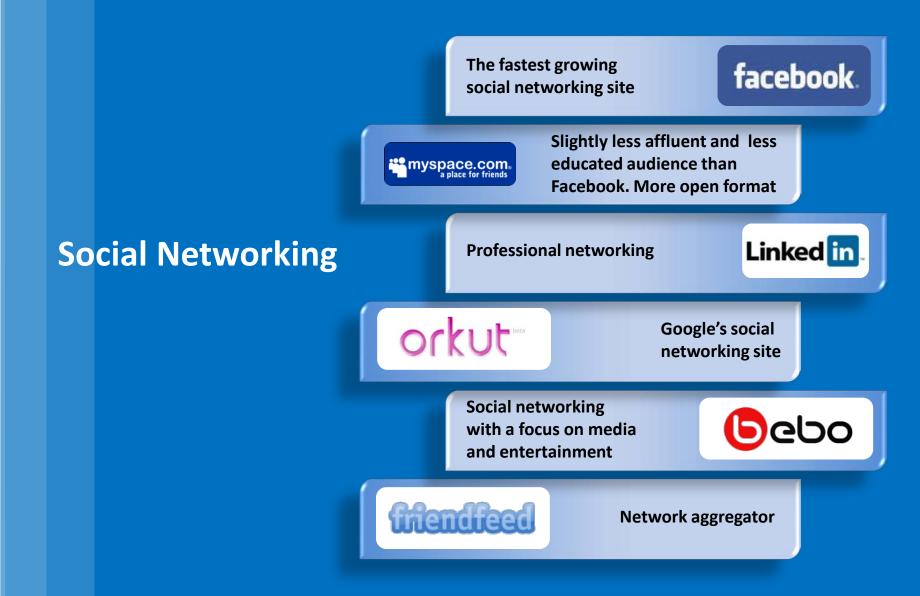

*INFLUENCE ON TRADITIONAL MEDIA**

Online in: 1995 Daily online visitors: 2.2M Sunday circulation ('93): 1.8M Sunday circulation ('09): 1.45M Twitter accounts ('09): 37 Blogs: 69



## **INFLUENCE ON TRADITIONAL MEDIA**

### Personalities no longer share a limited amount of air time or print.

### All Oprah. All the time...



### facebook

 Sign Up
 The Oprah Winfrey Show is on Facebook

 Sign up for Facebook to connect with The Oprah Winfrey Show.







Follow

### andersoncooper



## **INFLUENCE ON TRADITIONAL MEDIA**



There is growing tension between the traditional media and new media The public will decide who to trust and where they can find them



### **NEW MEDIA** PLATFORMS

### COMMUNICATION

### **Blogging Platforms:**

### **Tracking Conversation:**





## COMMUNICATION



## COMMUNICATION

## **Micro blogs**: form of blogging that allows users to send brief updates



### The definitive Micro blog



## **@WSDOT**

### 

Home Profile Find People Settings Help Sign out



Know Before You Go! We've got some overnight I-5 and ramp closures in Seattle this week: http://bit.ly /AmQbr

about 17 hours ago from CoTweet

Want to see how a tunnel boring machine works? http://bit.ly/2H6ev about 21 hours ago from web

Construction on I-90 is causing delays both directions near Easton, back-ups could last into the late afternoon - early evening

2:51 PM Sep 14th from web

What do you think? Selling naming rights to ferries? http://bit.ly /EAUgd

10:01 AM Sep 14th from web

Name Washington State DOT Location Olympia, WA Web http://wsdotblog.... Bio Official Washington