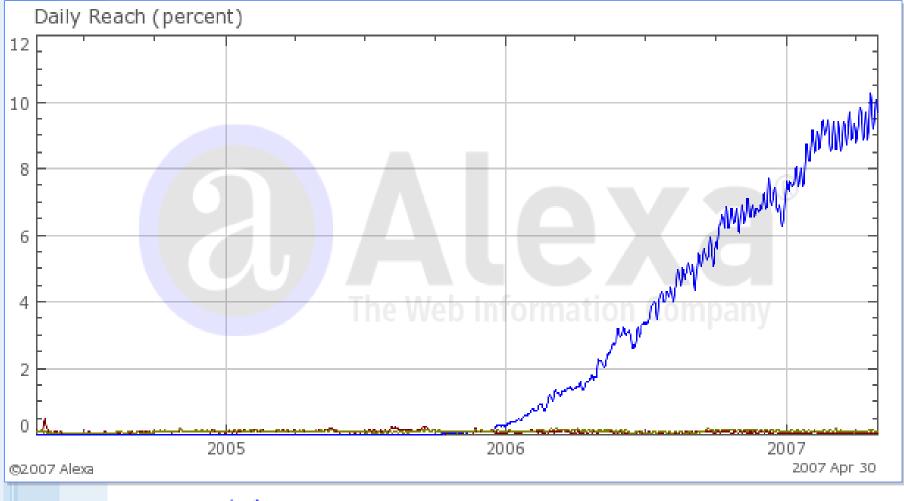

|                                                                                          |                                                                                                                                                                                                            | Highlights<br>Featured photos, events, notes and more that<br>you don't want to miss. Stories are chosen based                                       |

on what your friends have interacted with.

agency officials panicked - Guyana already has some 8.7 million hectares under concession, far more than the over-stretched forestry commission can handle - and new concessions would be against agreements that the Government has signed with them.

### UNDERSTAND EVOLUTION & SPEED OF CHANGE ONLINE



youtube.com n

nhc.com

### dis com

## **INFLUENCE ON TRADITIONAL MEDIA**

Online in: 1995 Daily online visitors: 2.2M Sunday circulation ('93): 1.8M Sunday circulation ('09): 1.45M Twitter accounts ('09): 37 Blogs: 69



## **INFLUENCE ON TRADITIONAL MEDIA**

### Personalities no longer share a limited amount of air time or print.

### All Oprah. All the time...



### facebook

 Sign Up
 The Oprah Winfrey Show is on Facebook

 Sign up for Facebook to connect with The Oprah Winfrey Show.







Follow

### andersoncooper



## **INFLUENCE ON TRADITIONAL MEDIA**



There is growing tension between the traditional media and new media The public will decide who to trust and where they can find them



### **NEW MEDIA** PLATFORMS

### COMMUNICATION

### **Blogging Platforms:**

### **Track